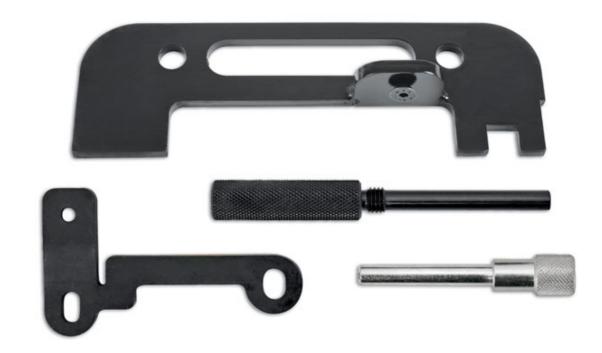

## **Engine Timing Tool Kit - for Renault**

Provides the essential tools required to set the engine timing on the 1.4L K4J, 1.6L K4M, 1.8L F4P and 2.0L F4R twin cam petrol engines found across the Renault range from 1998 to 2011. These engines may also be found in the Dacia, Nissan and Vauxhall ranges.

## **Additional Information**

- · Renault engines: K4J, K4M, F4P and F4R.
- Nissan F4P, F4R, K4J and K4M (2002-2010).
- Nissan Kubistar, Primastar 1.6 and 2.0L engines.
- Renault Clio III.
- The set includes crankshaft timing pin, TDC timing pin and camshaft setting bar. Made in Sheffield.